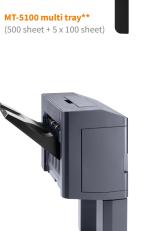

## **Option configurations**

## DP-5130 dual scan document processor

with double feed detection sensor and staple sensor (270 sheet)

## ADDITIONAL ACCESSORIES MT-5100 multi tray\*\*







## **OPTIONS WITHOUT ILLUSTRATION**

- JS-5100 Job separator\*
- HD-11 (B) (320 GB) Hard disk (for 352ci)
- Fax system 10 (X)
- Internet fax kit (A)
- Scan extension kit (A)
- USB card reader
- Card authentication kit (B)
- Card reader holder (11)
- UG-33 ThinPrint®kit
- UG-34 Emulation option kit
- · IB-50 Gigabit Ethernet card
- IB-35 / IB-51 WLAN-card
- AK-5100 Attachment kit (for MT-5100, DF-5110, DF-5120)
- PH-5110 Punch unit (for DF-5110)
- Cabinet no. 74 (high) no. 75 (low)

When using the hard disk the data security kit can be activated free of charge.

- \* cannot be combined with DF-5100, DF-5110, DF-5120, MT-5100
- \*\*cannot be combined with DF-5100, DF-5110, DF-5120, JS-5100



**DF-5100 internal finisher** (300 sheet) with stapling (50 sheet)



**DP-5100 document proce