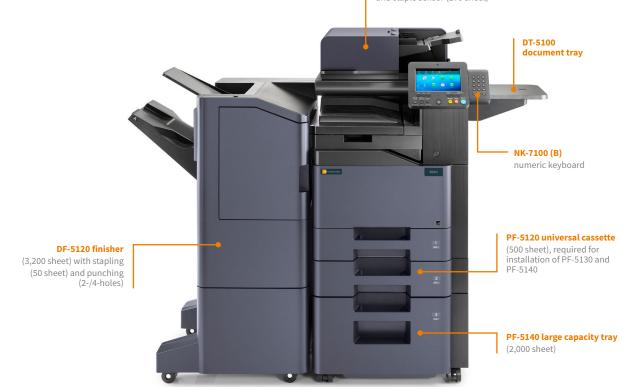

**DF-5100 internal finisher** (300 sheet) with stapling (50 sheet)

**DP-5100 document processor** (75 sheet with auto-reverse function)

**DP-5120 dual scan document processor** (100 sheet)

**PF-5130 universal cassettes** (2 x 500 sheet)